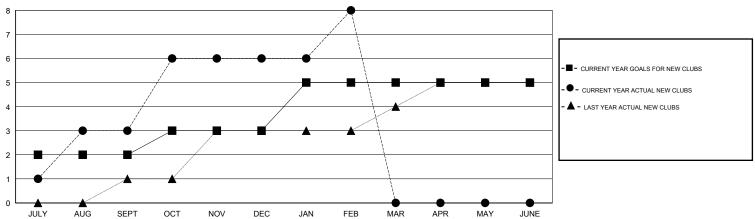

## GOALS AND ACTUAL NEW CLUBS CUMULATIVE

| DROPPED CLUBS: 0 |     | 45 CLUBS OF 62 ADDED 1 OR MORE | GENDER DISTRIBUTION   |                |     |
|------------------|-----|--------------------------------|-----------------------|----------------|-----|
|                  |     | NEW MEMBERS                    | MALE                  | 817 (44.23%)   |     |
|                  |     |                                | FEMALE                | 1,030 (55.77%) |     |
| DROPPED MEMBERS  |     |                                |                       |                |     |
| DECEASED         | 4   | CLICK HERE FOR HEALTH          |                       |                | 523 |
| CLUB CANCELLED 0 |     | ASSESSMENT DATA                | FAMILY UNIT MEMBERS   |                |     |
| OTHER            | 182 |                                | HEAD OF HOUSEHOLD     |                |     |
| TOTAL            | 186 |                                | NON-HEAD OF HOUSEHOLD |                |     |