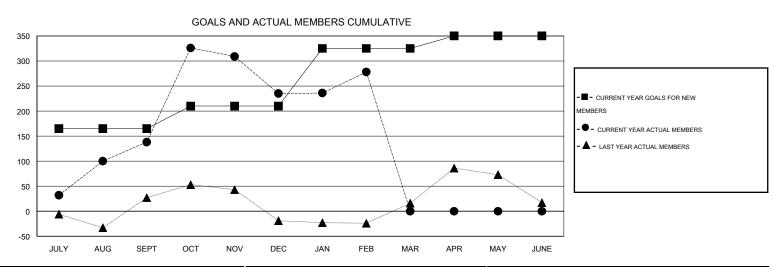

## GOALS AND ACTUAL NEW CLUBS CUMULATIVE

| DROPPED CLUBS: 0 |     | 45 CLUBS OF 62 ADDED 1 OR MORE | GENDER DISTRIBUTION   |                |     |
|------------------|-----|--------------------------------|-----------------------|----------------|-----|
|                  |     | NEW MEMBERS                    | MALE                  | 817 (44.23%)   |     |
|                  |     |                                | FEMALE                | 1,030 (55.77%) |     |
| DROPPED MEMBERS  |     |                                |                       |                |     |
| DECEASED         | 4   | CLICK HERE FOR HEALTH          |                       |                | 523 |
| CLUB CANCELLED 0 |     | ASSESSMENT DATA                | FAMILY UNIT MEMBERS   |                |     |
| OTHER            | 182 |                                | HEAD OF HOUSEHOLD     |                |     |
| TOTAL            | 186 |                                | NON-HEAD OF HOUSEHOLD |                |     |